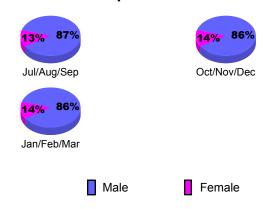

| 27                           | -39                              | -12                             | -12                             |
| Oct/Nov/Dec | 30                                     | 33                           | -63                              | -30                             | 2                               |
| Jan/Feb/Mar | -20                                    | 23                           | -28                              | -5                              | 14                              |
| Totals      | -10                                    | 83                           | -130                             | -47                             | 4                               |



## **Gender Comparison 2009-2010**

Oct/Nov/Dec

Jan/Feb/Mar

Previous Year