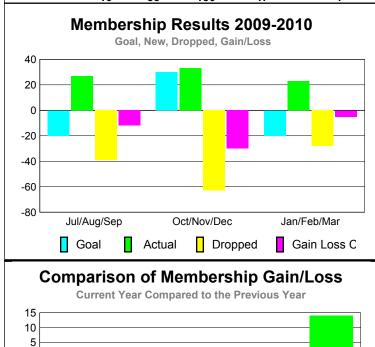

## YTD Status Quo Clubs 2009-2010

|             | <u>Membership</u> Results<br>2009-2010 |                              |                                  |                                 | <u>Membership</u><br>2008-2009  |
|-------------|----------------------------------------|------------------------------|----------------------------------|---------------------------------|---------------------------------|
| Month       | Net<br>Memb<br><u>Goal</u>             | Actual<br>New<br><u>Memb</u> | Actual<br>Dropped<br><u>Memb</u> | Gain/<br>Loss of<br><u>Memb</u> | Gain/<br>Loss of<br><u>Memb</u> |
| Jul/Aug/Sep | -20                                    | 27                           | -39                              | -12                             | -12                             |
| Oct/Nov/Dec | 30                                     | 33                           | -63                              | -30                             | 2                               |
| Jan/Feb/Mar | -20                                    | 23                           | -28                              | -5                              | 14                              |
| Totals      | -10                                    | 83                           | -130                             | -47                             | 4                               |